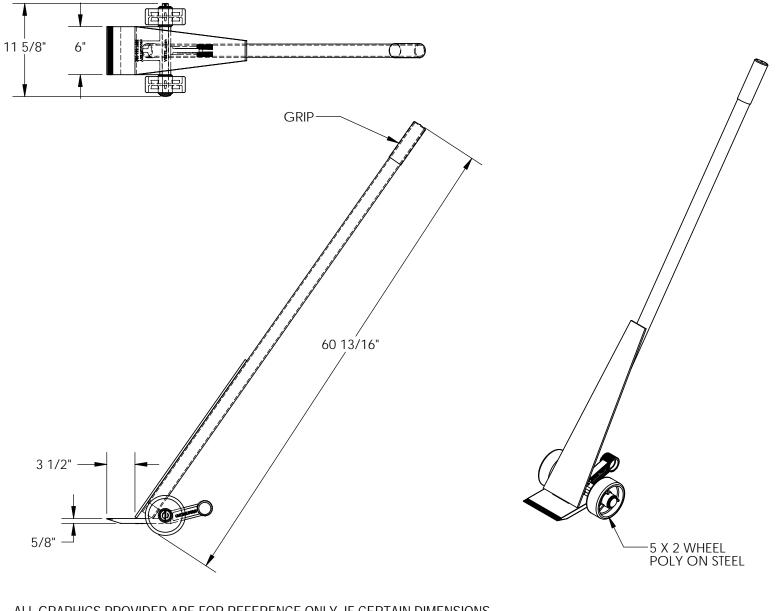

ALL GRAPHICS PROVIDED ARE FOR REFERENCE ONLY. IF CERTAIN DIMENSIONS ARE CRITICAL PLEASE VERIFY THOSE DIMENSIONS WITH YOUR SALESPERSON

## STANDARD FEATURES

MODEL NUMBER IS PLB/S-5 CAPACITY IS 5,000 LBS. USABLE LIP IS 3 1/2" OVERALL LENGTH IS 60 13/16" OVERALL WIDTH IS 11 5/8" ALL STEEL CONSTRUCTION